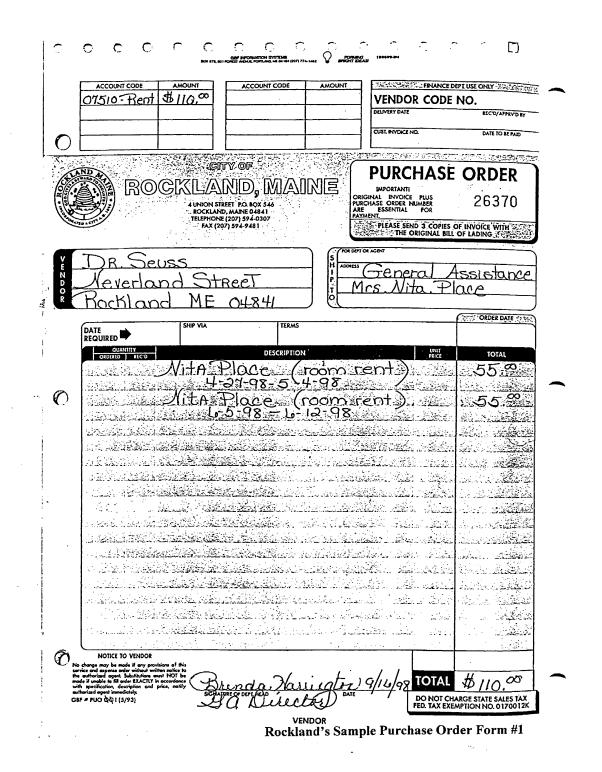

## PURCHASEORDER PROCEDURE

**Rent:** A purchase order (P.O.) will be written (see form #1, P.O. #26370). The P.O. has 4 parts. The white copy (Vendor copy) will be completed with the name and address of the vendor; the "Ship to" section contains the words General Assistance (GA) as well as the client's name. The upper left hand corner contains the account number (rent) and the total \$ amount for this particular P.O. This page as well as the gold page (Receiving Copy) will be mailed to the vendor. The yellow copy (Finance Dept.) is forwarded to the Finance Department (Accounts Payable). The GA Director will retain the pink copy (Department Copy). The gold copy as mentioned previously will also be given to the vendor (see form #2). This page contains a section to be completed by the rental agent certifying that only the client occupies the unit. It then requires the rental agent to sign and date. This gold copy is to be returned to GA along with an itemized bill. Once the gold copy of the P.O. is received, along with an itemized bill (form #3), it is stamped, dated, okayed by the GA Director and forwarded to Accounts Payable for payment. see form #4).