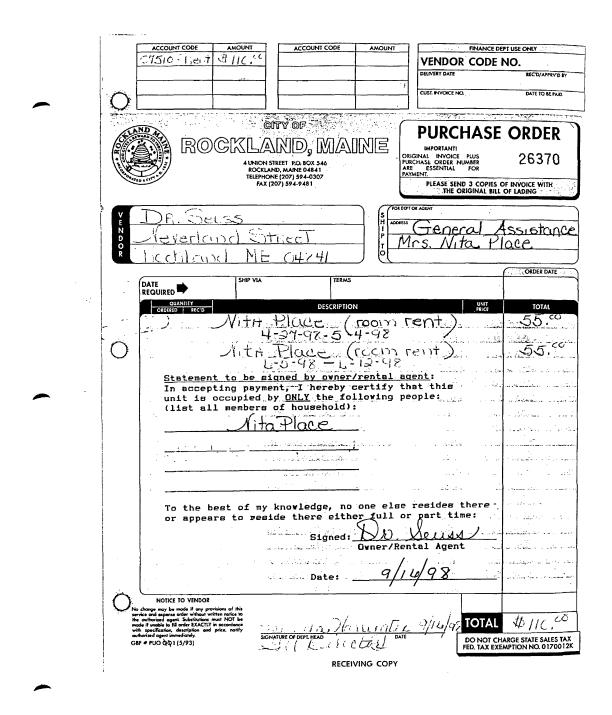

## PURCHASEORDER PROCEDURE

**Rent:** A purchase order (P.O.) will be written (see form #1, P.O. #26370). The P.O. has 4 parts. The white copy (Vendor copy) will be completed with the name and address of the vendor; the "Ship to" section contains the words General Assistance (GA) as well as the client's name. The upper left hand corner contains the account number (rent) and the total \$ amount for this particular P.O. This page as well as the gold page (Receiving Copy) will be mailed to the vendor. The yellow copy (Finance Dept.) is forwarded to the Finance Department (Accounts Payable). The GA Director will retain the pink copy (Department Copy). The gold copy as mentioned previously will also be given to the vendor (see form #2). This page contains a section to be completed by the rental agent certifying that only the client occupies the unit. It then requires the rental agent to sign and date. This gold copy is to be returned to GA along with an itemized bill. Once the gold copy of the P.O. is received, along with an itemized bill (form #3), it is stamped, dated, okayed by the GA Director and forwarded to Accounts Payable for payment. see form #4).